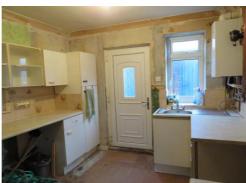

With upvc double glazed entry door and window to the rear elevation, fitted with a range of white wall and floor mounted units, laminated working surfaces, stainless steel sink unit with mixer tap, cooker point and wall mounted combi boiler.