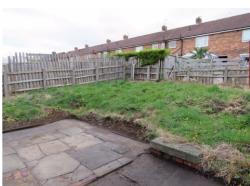

#### **Externally**

To the front of the property a large block paved driveway, side access leads to a good sized rear garden with brick built storage shed.

Scan QR using your mobile phone for further details or request a viewing