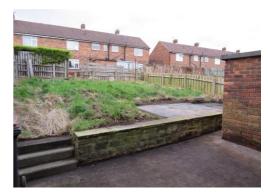

#### **Externally**

To the front of the property a large block paved driveway, side access leads to a good sized rear garden with brick built storage shed.

Scan QR using your mobile phone for further details or request a viewing