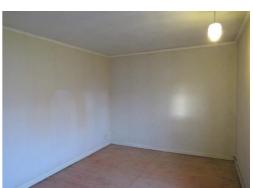

### **Bedroom One** 14' 1" x 9' 4" (4.29m x 2.84m)

With two upvc double glazed windows to the front elevation and a double panel radiator.