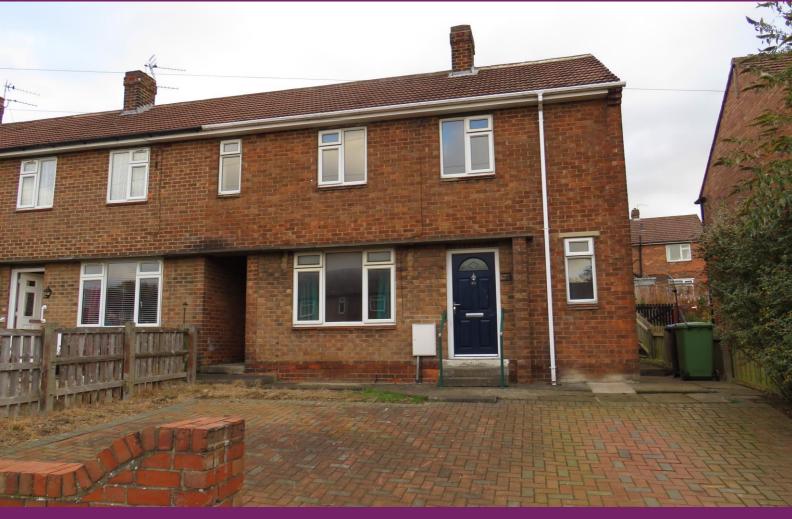

## Jubilee Road Shildon, DL4 2EF

# £44,950

- Three Bedroomed Semi
- Some Updating Required
- Wet Room

- Garden to the Rear
- Driveway Parking
- Must be Viewed

These particulars should not be relied on as statement of representation and fact and do not form nor constitute any part of an offer or contract of sale. Measurements are approximate only. Intending purchases must satisfy themselves by inspection or otherwise as correctness of these particulars. The vendor does not give and neither FJ Estates nor any person employed as an agent for FJ Estates, has any authority to make or give any representative or warranty what so ever whether verbally or otherwise in relation to this property.

FJ Estates are delighted to offer for rent this Three Bedroomed Semi Detached Property on Jubilee Road, Shildon close to the Town Centre and local amenities. The property benefits from upvc double glazing and gas central heating via combi boiler. In brief the property comprises of Entrance Reception Hall, Lounge with feature fireplace and a fitted Kitchen. To the first floor there a Three Bedrooms and a Wet Room/wc. Externally to the front of the property there is a block paved driveway, whist to the rear a garden laid to lawn with brick built storage unit. This property does require some updating throughout and will suit a range of buyers. Early viewing is strongly recommend to fully appreciate what this home has to offer.

#### **Externally**

To the front of the property a large block paved driveway, side access leads to a good sized rear garden with brick built storage shed.

Scan QR using your mobile phone for further details or request a viewing