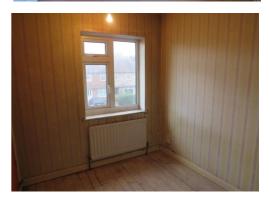

# **Bedroom Three** 9' 5" x 7' 1" (2.87m x 2.16m) Max Measurements

With upvc double glazed window to the front elevation, storage cupboard and a single panel radiator.