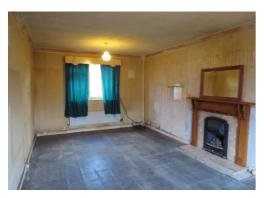

## **Entrance Reception**

With composite door and upvc window to the front elevation, staircase leading up to the first floor and a double panel radiator.

With upvc double glazed windows to the front and rear elevation, feature fireplace and two single panel radiators.