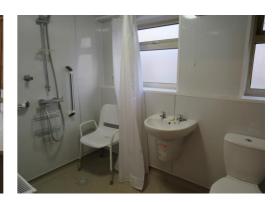

### Wetroom/wc 7' 8" x 5' 4" (2.34m x 1.62m)

With two upvc double glazed windows to the rear elevation, full wet room with mains shower, wash hand basin, low level wc and chrome ladder towel radiator.