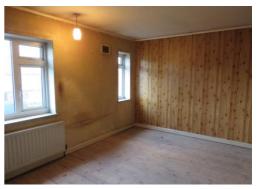

## **Entrance Reception**

With composite door and upvc window to the front elevation, staircase leading up to the first floor and a double panel radiator.

With upvc double glazed windows to the front and rear elevation, feature fireplace and two single panel radiators.